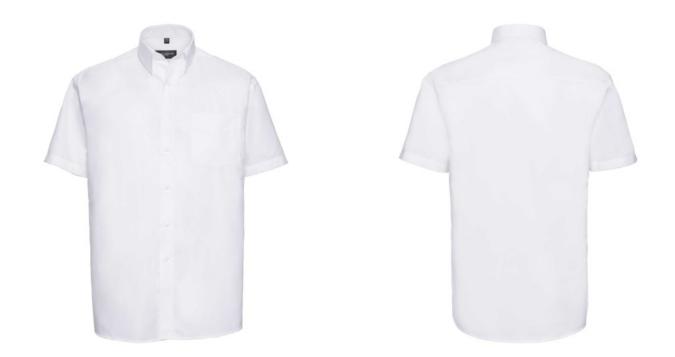

## RUSSELL MEN'S SHORT SLEEVE SHIRT EASY CARE OXFORD

## **Specification**

RUSSELL Men's Short Sleeve Shirt EASY CARE OXFORD. Ideal choice for corporate wear because everyone looks good. Classic collar with or without buttons, two buttons on cuff. 70% Cotton / 30% Oxford polyester, 130/135 g / m2. Wash 40 degrees. EASY CARE - dries quickly, easy to iron white 16.5/41/42